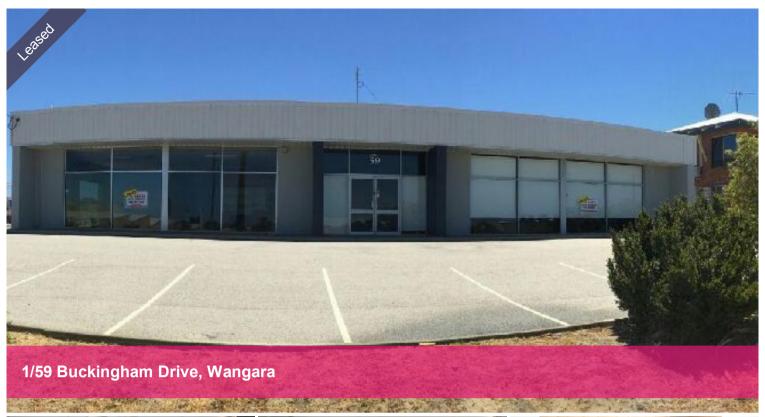

## SHOWROOM / OFFICES / WAREHOUSE

This absolute frontage onto Buckingham Drive unit with plenty of parking comes with reception area, 5 offices and warehouse with roller door access.

Total area 189m2.

The above information provided has been furnished to us by the vendor/s. We have not verified whether or not that information is accurate and do not have any belief in one way or the other in its accuracy. We do not accept any responsibility to any person for its accuracy and do no more than pass it on. All interested parties should make and rely upon their own inquiries in order to determine whether or not this information is in fact accurate.

□ 189 m2

Price \$26400p.a. including outgoings plus GST

Property Commercial

Property 4890

ID 4690

Land Area 189 m2

Floor Area 189 m2