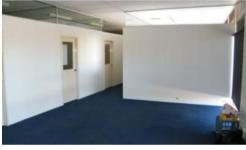

## SHOWROOM / OFFICES / WAREHOUSE

This absolute frontage onto Buckingham Drive unit with plenty of parking comes with reception area, 5 offices and warehouse with roller door access.

Total area 189m2.

The above information provided has been furnished to us by the vendor/s. We have not verified whether or not that information is accurate and do not have any belief in one way or the other in its accuracy. We do not accept any responsibility to any person for its accuracy and do no more than pass it on. All interested parties should make and rely upon their own inquiries in order to determine whether or not this information is in fact accurate.