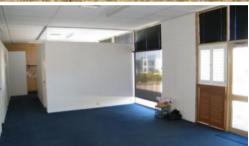

## SHOWROOM / OFFICES / WAREHOUSE

This absolute frontage onto Buckingham Drive unit with plenty of parking comes with reception area, 5 offices and warehouse with roller door access.

Total area 189m2.

The above information provided has been furnished to us by the vendor/s. We have not verified whether or not that information is accurate and do not have any belief in one way or the other in its accuracy. We do not accept any responsibility to any person for its accuracy and do no more than pass it on. All interested parties should make and rely upon their own inquiries in order to determine whether or not this information is in fact accurate.