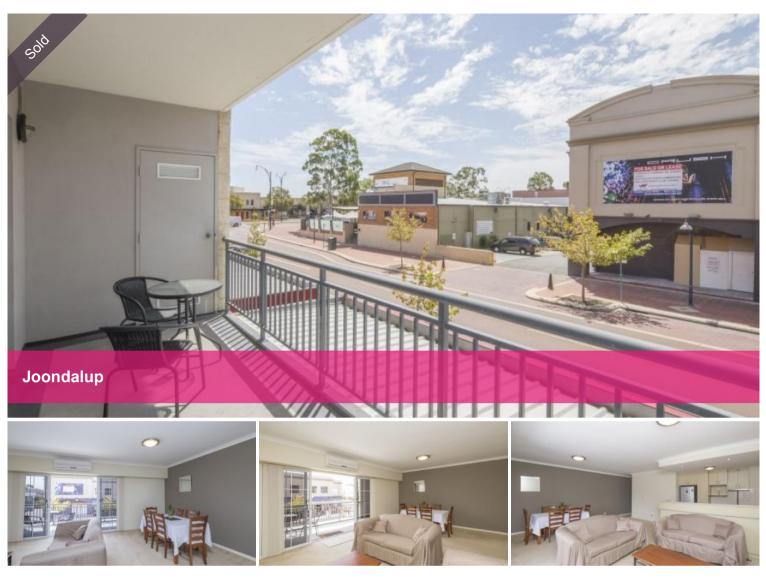

One of our best tenants is up for adoption..

This very large 2brm 2bth apartment attracts the finest quality of tenants. The current top shelf tenants are paying \$410 per week on a lease until end of May 2016 and are eager to renew for the foreseeable future whilst he completes his PHD.

Both bedrooms are master size and easily host Queen sized beds. The living area spills onto a balcony that then doubles the living space. This was surely a big selling point for tenants.

Conveniently located only minute's walk from Cafes, shopping, ECU University, rail services in all directions and in a well maintained security complex. If your tenant ever moved, which is unlikely according to them, there would always be others lined up to move in.