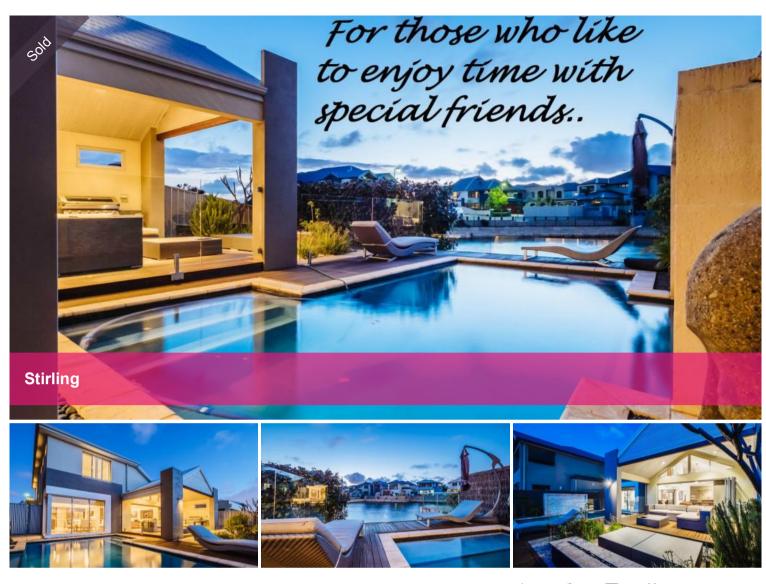

For those who like to enjoy time with special...

This state of the Art Luxury Playboy Retreat sits on absolute waterfront land in Roselea Estate. One of the rarest of chances to get this exclusively designed home that will leave a lasting impression of style, success and moments to remember.

There's generous living without any wasted spaces. All of this overlooks an outdoor entertaining space including alfresco and pool that flows onto the lake. The landscaping has been cleverly integrated into a blend of full privacy and views from the pool.

All 3 bedrooms are doubles, the study could also double as a bedroom offering 2 up and 2 down. The finish is an artful blend of industrial finishes with polished concrete, recycled timber and rail & wire balustrades.