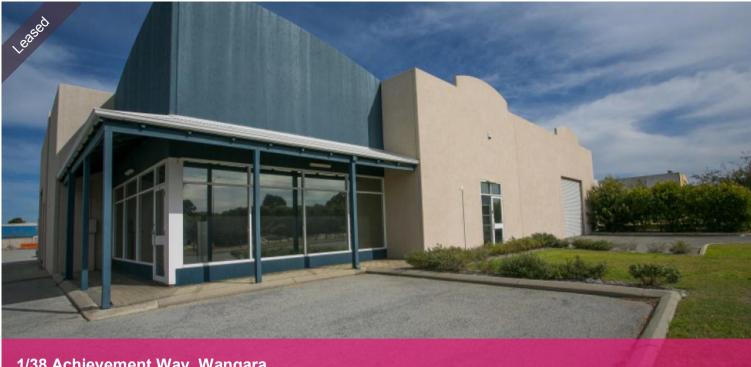

## 1/38 Achievement Way, Wangara

## 350m2 warehouse, office and showroom available!

350m2 warehouse with office and showroom available now, roller door & separate entrance into the showroom?office, 3 phase power, plenty of parking on site.

🗔 350 m2

| Price             | \$28000 p.a.+ VO's +<br>GST |
|-------------------|-----------------------------|
| Property<br>Type  | Commercial                  |
| Property ID       | 5597                        |
| Land Area         | 350 m2                      |
| Office Area       | 50 m2                       |
| Warehouse<br>Area | 300 m2                      |
| Floor Area        | 554 m2                      |
|                   |                             |