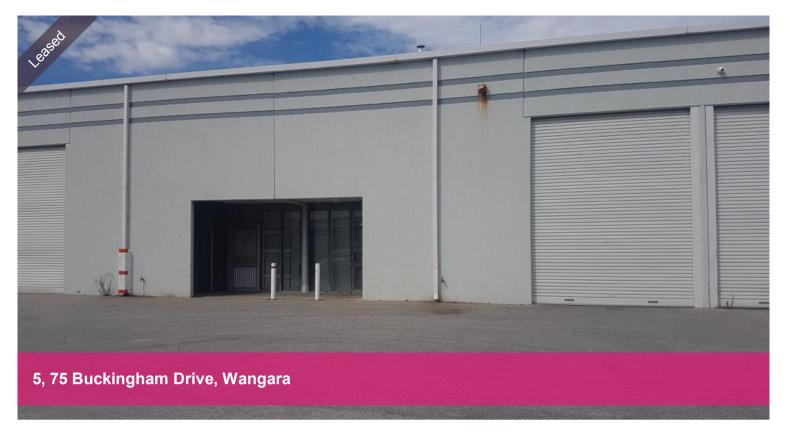

## 5/75 Buckingham Drive Wangara

Acquire this now, ready of immediate occupancy is this well maintained 215m2 warehouse, it contains a w/c, kitchenette, 3 phase power, alarm, Bay lights, full length roller door & a seperate entrance door.

🖸 215 m2

\$17200 p.a. plus

outgoings

**Property** 

Type

Commercial

Property ID 5659 Land Area 215 m2

Warehouse