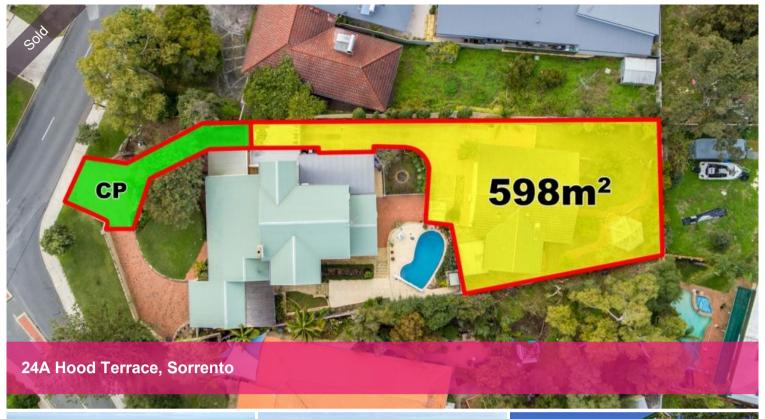

## 1 Bidder registered- current bid \$650,000

Line up your builder and ready the architect. This 598 Sqm rear Strata lot is elevated and with the right design will give you some amazing views.

Whilst you are planning it all this 3 brm house can give you a rental income or some live-in perspective whilst you take your time determining how you will maximise every element to make your build perfect.