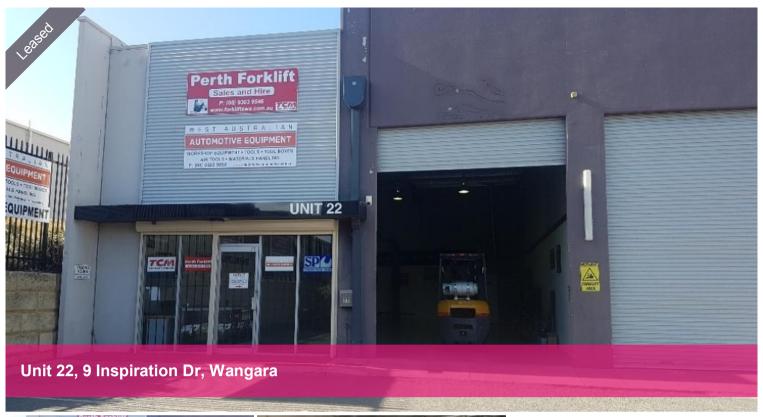

## LEASED!!!!

New to market is this 177m2 end unit, this property is a credit to its owners & is immaculately presented with a quality sealed floor, wc, kitchenette with built-in water filter, monitered alarm, 3 phase power, security bars & electric shutters on front, opportunity to use a hoist if required, being a end unit plenty of parking is available.