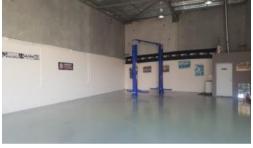

## LEASED!!!!

New to market is this 177m2 end unit, this property is a credit to its owners & is immaculately presented with a quality sealed floor, wc, kitchenette with built-in water filter, monitered alarm, 3 phase power, security bars & electric shutters on front, opportunity to use a hoist if required, being a end unit plenty of parking is available.