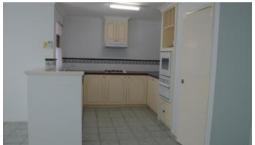

Other features of this property include:

- Ducted air-conditioning through-out
- · Gas bayonet for heating
- Huge family/living area
- French doors through to private court yard
- Gas appliances
- Double garage
- Neutral décor throughout