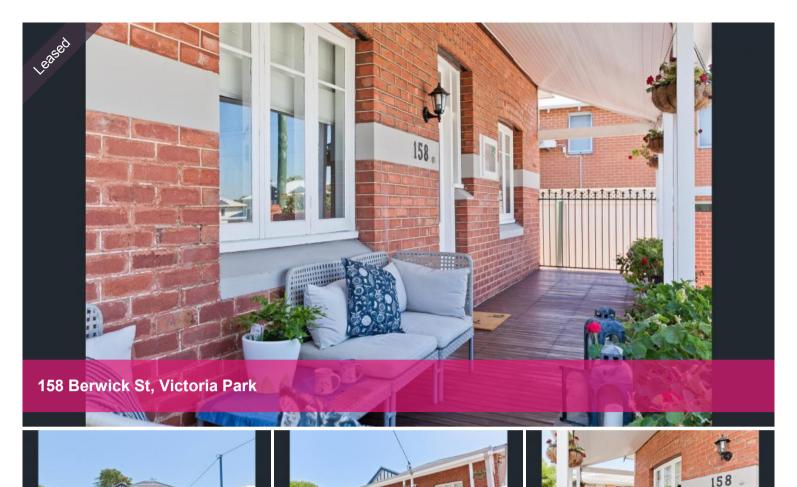

Light and bright, recently renovated classic family home, with 4 bedroom, 2 bathrooms, offers a mix of beautiful period features and sleek contemporary charm. Features include open plan living, concrete floors & soaring ceilings, granite benches and quality appliances in the large kitchen and loads of cupboard space. 4 spacious bedrooms feature jarrah floor boards, high skirting and wood burning fires, with the family bathroom including a huge free standing bath. To the rear of the property is a huge alfresco area, perfect for entertaining, a self contained accommodation/office space with its own entrance and 4 secure car parking spaces behind electric gates. Other features include reverse cycle split system air conditioning, 3 KW solar panels with Fronius inverter, 2 wood burning fireplaces, gas bayonets, excellent storage and garden shed, just to name a few.