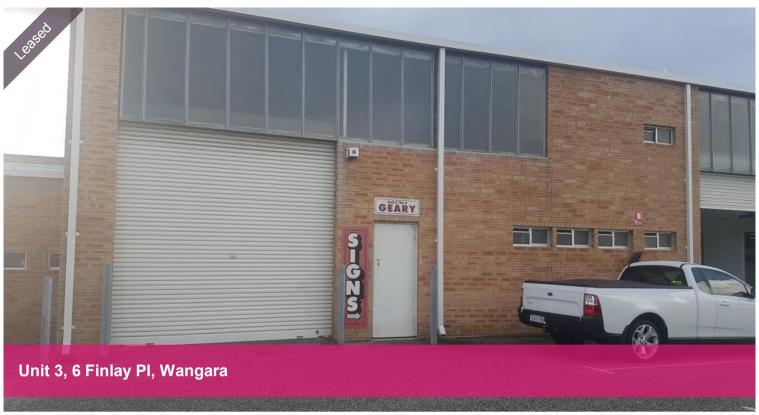

## **NEW TO MARKET**

Secure me today, comprising of 170m2 of warehouse/factory area, 2 x wc's,. kitchenette, 3 phase power, manual roller door, ample parking.

The above information provided has been furnished to us by the vendor/s. We have not verified whether or not that information is accurate and do not have any belief in one way or the other in its accuracy. We do not accept any responsibility to any person for its accuracy and do no more than pass it on. All interested parties should make and rely upon their own inquiries in order to determine whether or not this information is in fact accurate.

Warehouse

Area

170 m2