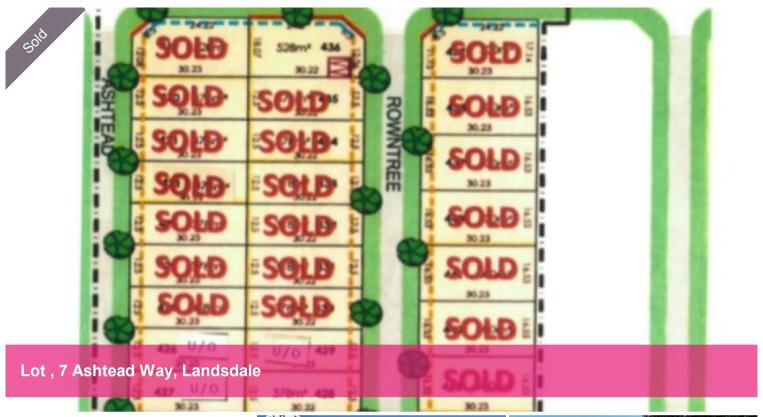

# STRAWBERRY FIELDS EXCLUSIVE ESTATE 360sqm to 584sqm

# Strictly Limited Release

Attention First Home Buyers! Build your dream home and take advantage of the First Home Buyers Grant of \$10,000!

Not all blocks left will be sold at these sizzling hot prices. Block sizes range from 378m2 to 584m2. Call me for a price list. I promise you wont be disappointed you called but you may be if you dont!!

□ 378 m2

Price SOLD
Property Type Residential
Property ID 6360
Land Area 378 m2