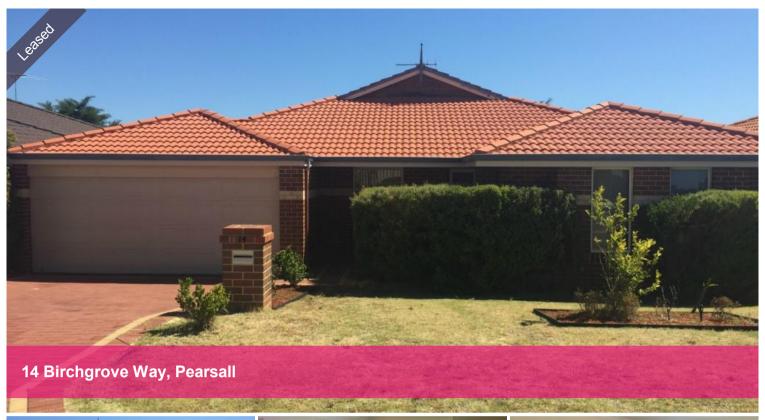

## Make this your family home!

This spacious open plan living family home awaits!

A formal lounge or theatre leads through to a huge open plan area for family, meals & games with a games room. The kitchen is well appointed with plenty of cupboard space & has stainless steel appliances.

Other features include:

- \* Split system air-con to living area
- \* Huge windows mean you have wonderful light filled rooms
- \* The master bedroom boasts a huge walk in robe plus a spacious ensuite
- \* The remaining 3 bedrooms are spacious enough to allow queen size beds in them with room to move
- \* Fully fenced back yard, with a paved outdoor area for an outdoor setting
- \* Easy to maintain gardens & lawn