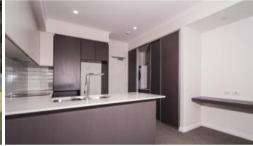

stainless steel oven, rangehood and electric cooktop, stone benchtops throughout (kitchen, laundry & bathroom), private balcony perfect for outdoor entertaining and relaxation, built in mirrored robes, separate laundry with additional storage and condenser clothes dryer, split system reverse cycle air conditioning to living & master bedroom, 1 secure car bay.