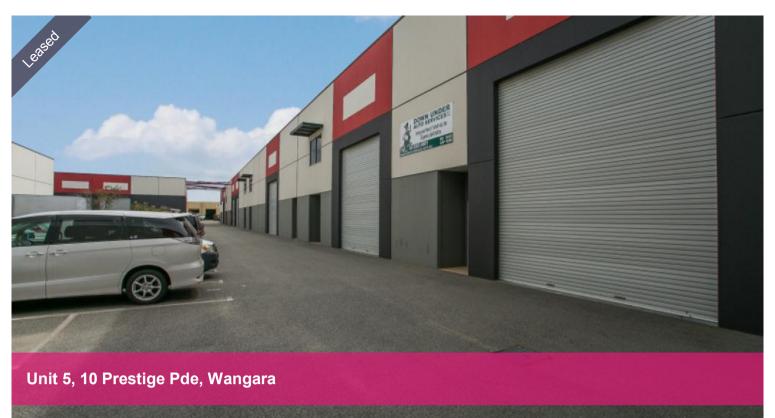

## MAKE A OFFER TODAY!!!!!

This 330m2 warehouse is waiting for you! High truss with the bonus of 2 rollerdoors & separate entrance, wc, kitchenetee, exclusive use to 6 carbays, all this in a secured complex.