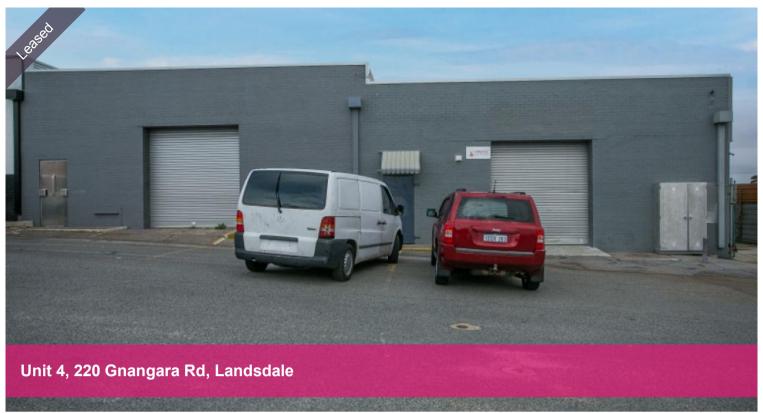

## 4/220 Gnangara Road Landsdale

Attention all businesses!! Compliment the service station and be seen on busy Gnangara Road, Unit 4 - 184m2, Ample parking on site. , Great location with lots of passing traffic!!

□ 184 m2

UNIT 4 \$16500 p.a. plus **Price** 

outgoings plus GST

**Property** Commercial Type

**Property** 6479 ID

Land Area 184 m2

Warehouse 184 m2

Area