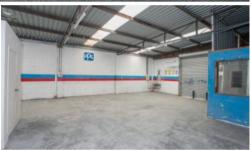

## 4/220 Gnangara Road Landsdale

Attention all businesses!! Compliment the service station and be seen on busy Gnangara Road, Unit 4 - 184m2, Ample parking on site. , Great location with lots of passing traffic!!

□ 184 m2

UNIT 4 \$16500 p.a. plus **Price** 

outgoings plus GST

**Property** Commercial Type

**Property** 6479 ID

Land Area 184 m2

Warehouse 184 m2

Area