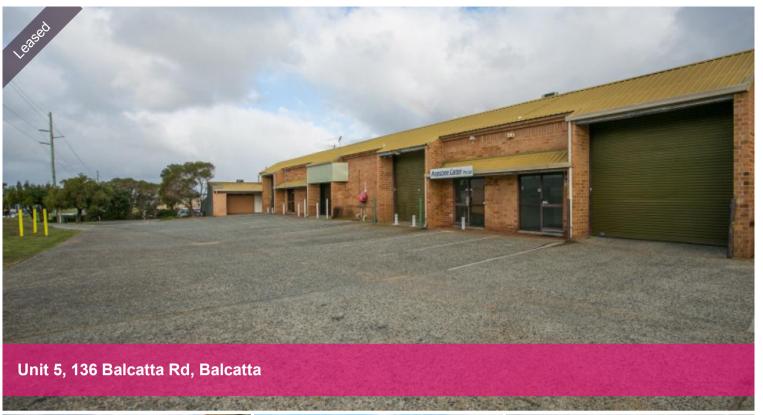

## A MUST VIEW!!

On the market! This property has just been renovated and nicely presents, facing busy Balcatta Road. Comprises of a total ground floor area of 224m2 including a/c reception & offices front warehouse area and rear enclosed storage area with internal roller door. There is a separate front double door entrance also a sliding door & roller door. This property has WC's a great kitchenette, alarmed. Newly painted with new lights. You must arrange a inspection on this one!!

□ 224 m2

Price \$24640 pa. plus outs

plus GST.

Commercial

**Property** 

Type

Property ID 6505 Land Area 224 m2

...

Warehouse 224 m2

**Area** 