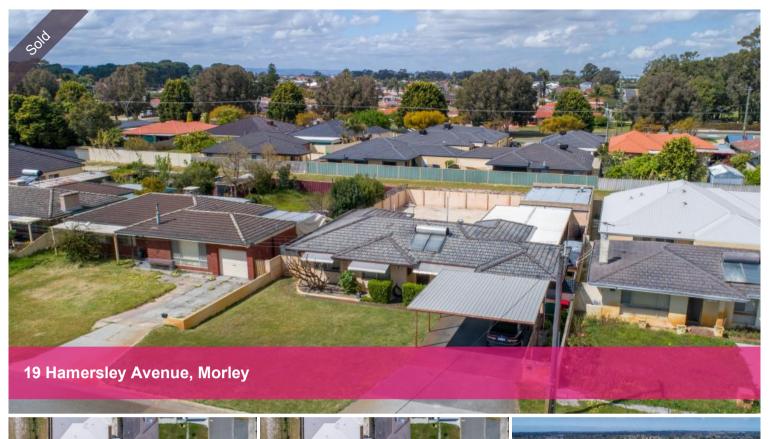

## Roll up your sleeves and reap the rewards!

\* UNDER OFFER \*

Astute developers will be all over the opportunity available here!

Well-located, and on 759sqm (zoned R25) this property is ready for someone to roll up their sleeves and create some magic.

The 3 bed, 1 bath front 1970's home has solid bones but is in need of a complete aesthetic makeover.

Side access to the rear is possible where the existing carport is located, and a level block awaits your building ideas.

Priced from just \$399,000 this property represents amazing investment value and location-wise it's hard to beat - close to Morley Galleria shopping centre, the Inglewood/Mt Lawley dining precinct, and the Swan Valley on your doorstep. Also very close by are Bayswater Waves Leisure Centre and Charlie's Fresh Food Market, and access to main arterial roads such as Tonkin Highway and Morley Drive.