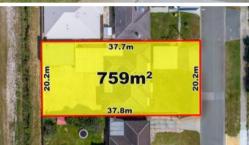

## Roll up your sleeves and reap the rewards!

\* UNDER OFFER \*

Astute developers will be all over the opportunity available here!

Well-located, and on 759sqm (zoned R25) this property is ready for someone to roll up their sleeves and create some magic.