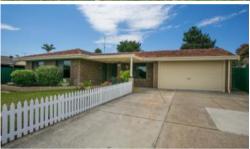

## SPACIOUS FAMILY HOME

4 x 2 x 2 L/UP Car Port

SECOND DRIVEWAY TO PARK A CARAVAN, WORK VEHICLE OR BOAT.

Massive lounge could be used as a huge theatre room

Totally renovated bathroom

Kitchen boasts massive 5 burner stove

Separate meals and Separate family area

Huge main bedroom, modern ensuite, walk in robe

Huge patio off the family

Huge shed/workshop, very neat gardens

732 sqm R40 DEVELOPMENT Site.

Great location. 10 min walk to the primary, high school and kindy.