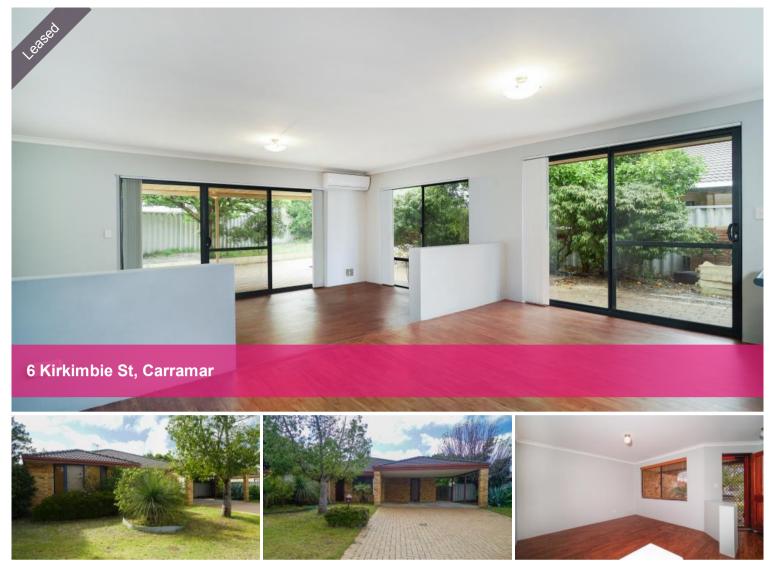

Large Family Home! Neat and tidy 3 bedroom 2 bathroom home.

Features include:

- Formal lounge to front of home
- Main bedroom with split system air con
- Huge kitchen/meals/family & games area
- Split system to games area
- Timber look flooring throughout
- Double carport with shoppers entrance
- Large patio