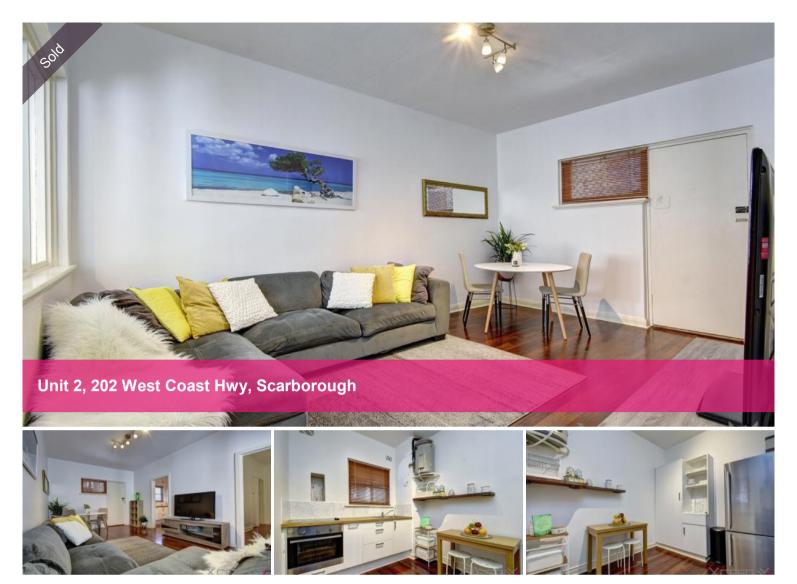

This fabulous home is in a small boutique block of 12, with a modern gourmet kitchen, a large living area, bathroom and laundry combined, a spacious king-sized bedroom, plus a an extra study/sleep out. The fantastic high ceilings, original Jarrah floorboards, tiles to the bathroom, new windows and great natural light makes this beach pad ooze with character.

Key Features;

- · King sized bedroom
- Jarrah Floorboards
- High Ceilings

🚔 2 🔊 1 🖨 1

| Price         | SOLD        |
|---------------|-------------|
| Property Type | Residential |
| Property ID   | 6578        |

## **Office Details**

Xceed Real Estate - Coastal 3 Hasler Road Herdsman, WA, 6017 Australia 08 9207 2088

- Bathroom/laundry
- Air Conditioning
- Modern Kitchen
- Additional Sleepout/study/2<sup>nd</sup> bedroom
- Small Complex
- Minimal Strata Levies
- New windows
- Single off road car bay