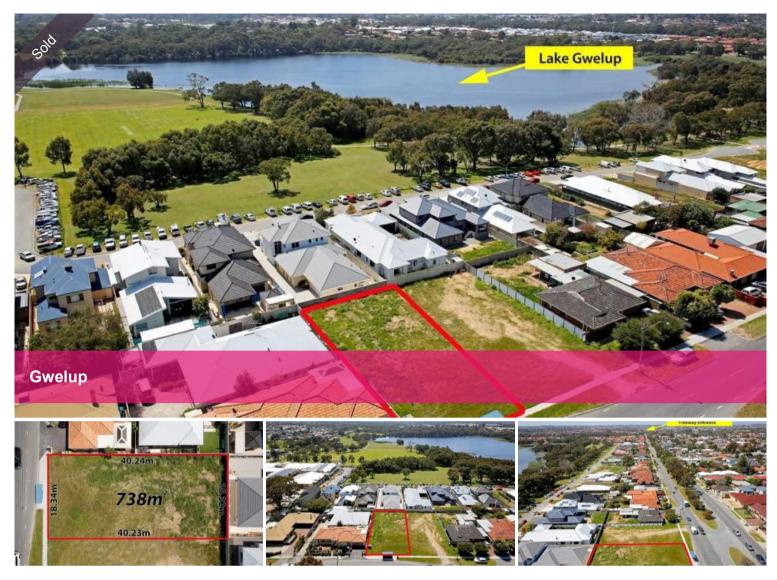

Build a dream home on 738sqm, yes that's... This rectangular 738sqm upsized block, with 18 metre frontage.

Walking distance from Lake Gwelup.

You can finally build a seriously upsized home without having to go two story although a second story may capture some lake glimpses.

What's the catch, probably only that traffic passes your front door more frequently than something in a cul-de-sac. From experience you'll block out the noise over time or get yourself double glazing, problem solved.