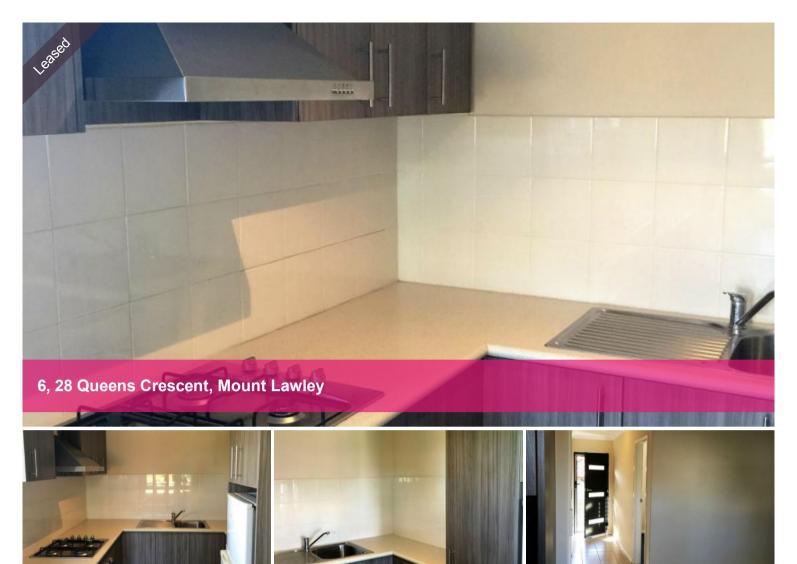

## Beautiful Mt Lawley Apartment!

This trendy 2 bedroom, 1 bathroom apartment in central location within walking distance to cafes, bars & restaurants. Features include Spacious kitchen with stainless steel appliances, Tiled bathroom with shower cabinet, Generous sized bedrooms with built in robe, Fridge and Washer/dryer