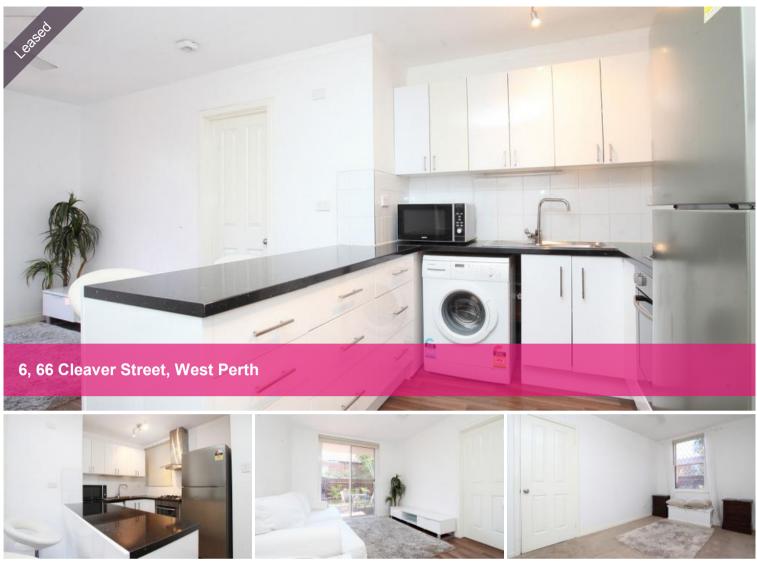

## Renovated Ground Floor Unit with Private Courtyard!

This beautifully renovated 1 bedroom unit features a stunning, private & spacious courtyard!

Recently renovated to include new paint, new floors, new sliding door, new window blinds & also includes some basic furnishings - this one will not last!