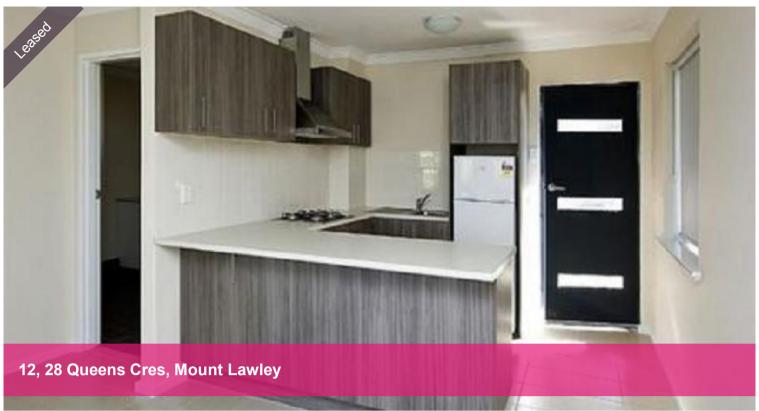

## Gorgeous & Easy Care Living!

This 2 bedroom apartment in ideally located just moments away from the Mount Lawley Cafe Strip with easy access to the CBD & public transport.

## Features include:

- Open plan kitchen, dining & living with easy care tiling
- Kitchen with stainless steel appliances & gas cooktop
- Generous sized bedrooms with built in robes
- Well appointed bathroom
- Laundry space
- Sunny balcony