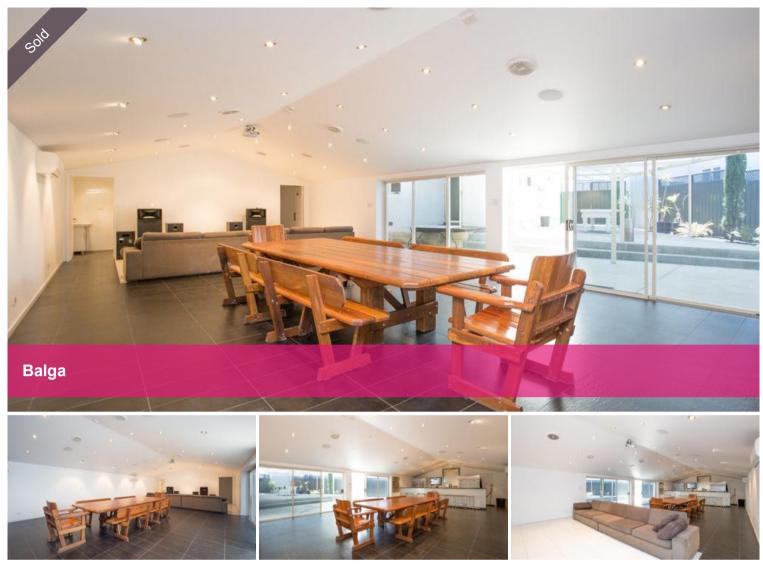

## The clubhouse

The best clubhouse you'll ever see set on 779sqm of land zoned R40. All walls are fully lined, complete with bathroom and toilet facilities and a fully equipped bar. Imagine the parties you could have here.

If you also want to run a business from home this fully lined workshop will make it easier than you could have dreamed. Then to top it off you get the development potential of 779 sqm triplex block.

The house desperately needs a renovation but who needs it when you've got well over 90sqm of clubhouse that's been built to last.