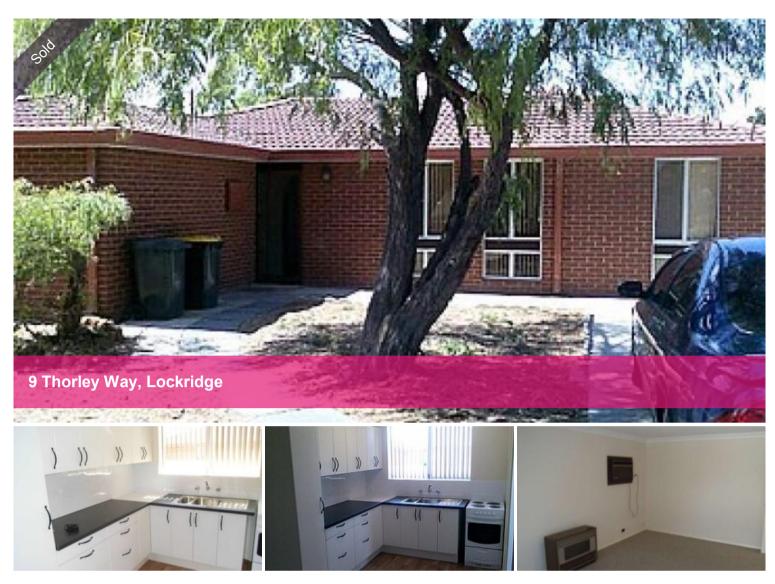

## **Entertainers Paradise**

For those who need the extra space we've got it. Step inside and discover 4 large bedrooms, recently renovated kitchen, and separate dining, lounge and laundry. If this was not enough head through into the extension to discover 1 huge lounge which includes cocktail bar, space for a dance floor and 1 further bedroom.

With a well positioned glass sliding doors along the extension allows light to flood in giving the room a great sense of space. Head through the large sliding door and find yourself in the enormous paved, low maintenance rear garden.

Looking for an investment/development opportunity? Stop looking. Expect to see land values rise under the proposed rezoning of the City of Swan. Current proposed plan will see this home go from a R20 residential single development to a R35 zoning, duplex site. With space along the side of the property for the driveway, large 663sqm block and a huge rear backyard this home is perfect to take advantage of the change.