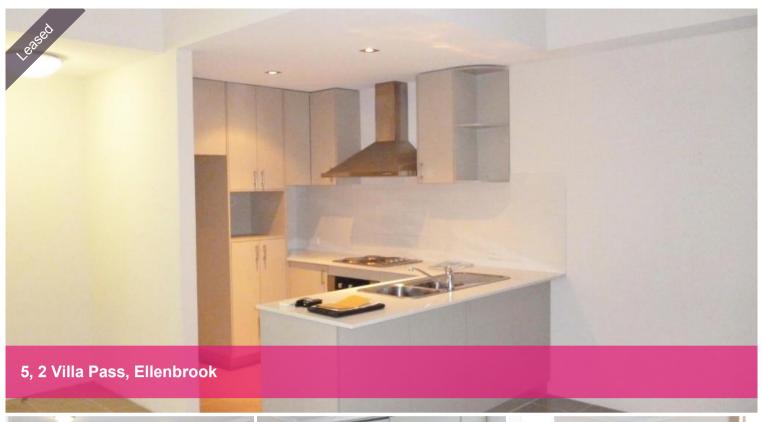

The stylish kitchen features lots of bench space, plenty of storage and stainless appliances including a dishwasher.

The open plan living/dining area opens up onto a spacious balcony perfect for those relaxing afternoons.