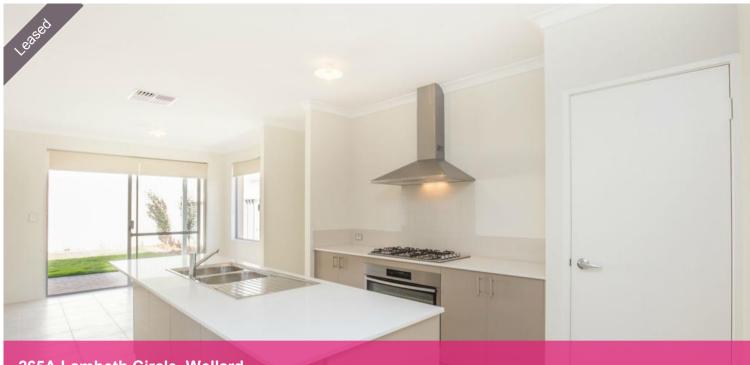

## Stylish & modern family home!

This gorgeous 4 bedroom, 2 bathroom home boasts a large open living floor plan with a stylish & modern kitchen.

This property includes:

- Built in robes in the bedrooms
- Walk in robe in the master bedroom
- Master bedroom with ensuite
- Ducted aircon throughout
- Modern finishes
- Grassed backyard with undercover patio
- Neutral decor throughout
- Second bedroom with bath
- Low maintenance fully landscaped garden
- Private rear yard
- Top of the range stainless steel appliances
- 5 burner gas cooking
- Ceaser stone benchtop