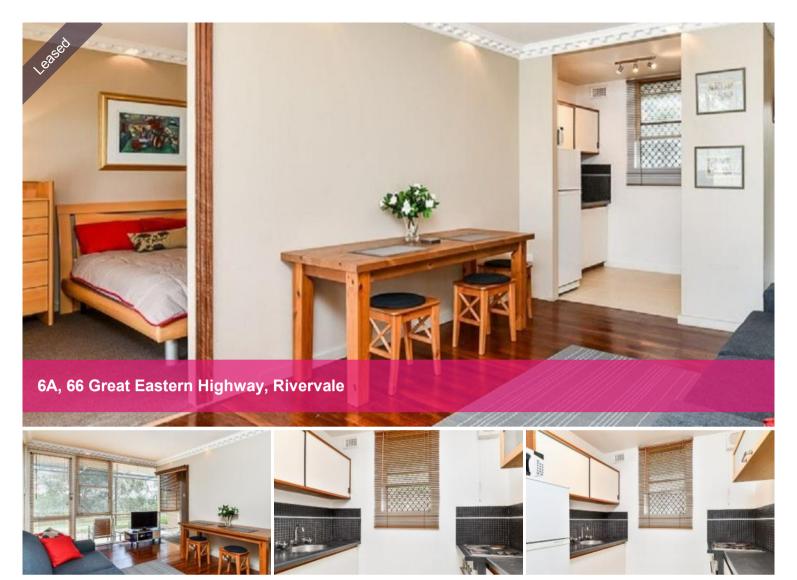

- \* Spacious bedroom with open plan feel
- \* Bathroom/en-suite freshly renovated
- \* Laundry complete with modern washer and dryer
- \* Decorative cornice with mood setting down-lighting
- \* Floor to ceiling windows to maximise river views
- \* Generous kitchen area with electric cooking
- \* Secure and private complex