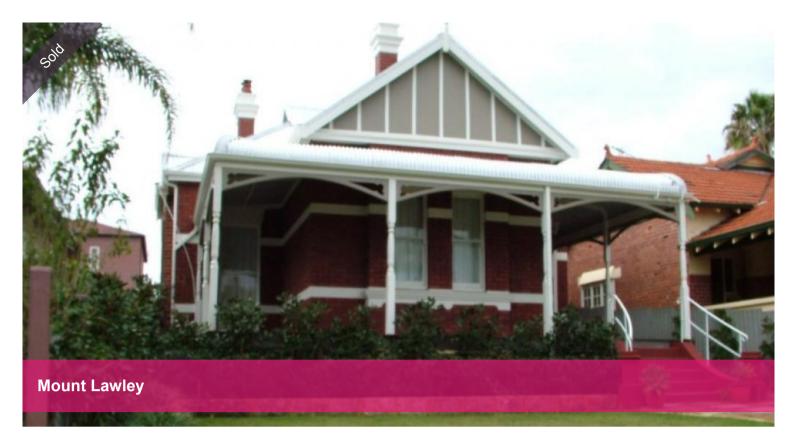

## An Enduring Classic

Federation home with wrap around verandahs, high ceilings, open fires, jarrah floors & leadlights.

Set on original 490sqm block with rear ROW in Joel Terrace precinct. An easy stroll along the river to East Perth plus great access to freeway entries and airport etc.