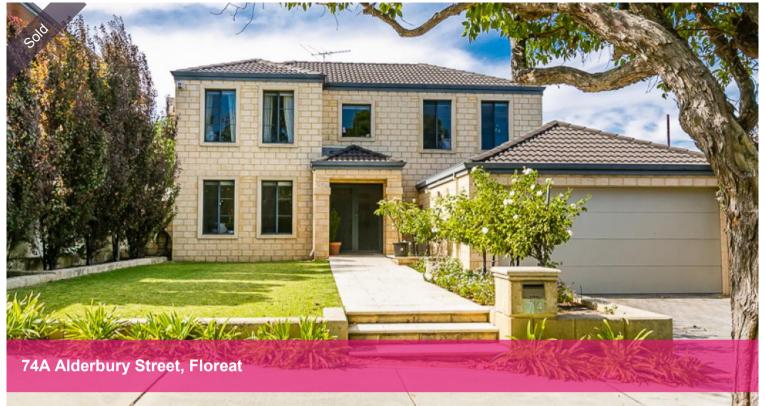

## Hill Top Location

And in the catchment area for Shenton College & Floreat Primary this fastidiously presented 2 storey home affords views across Subiaco to the city & is less than 5km to the coast.

Set on 461sqm block with perfect North/South orientation. Features include:-Large open plan living

## 📇 4 🔊 2 🖷 5 🖸 461 m2

Price SOLD
Property Type Residential
Property ID 7916
Land Area 461 m2