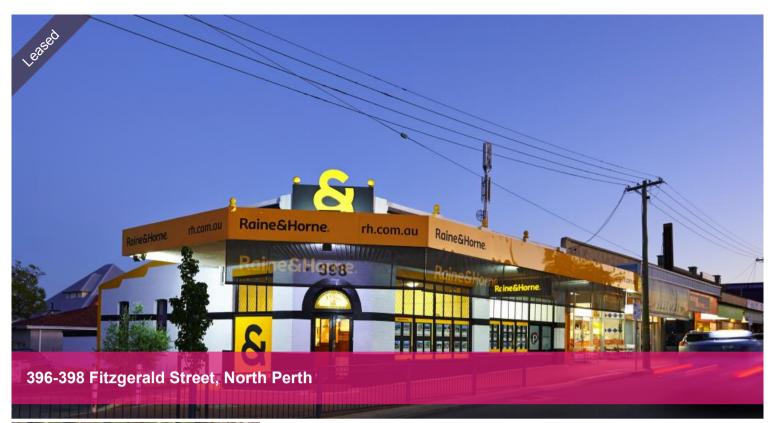

## OFFERED FOR THE FIRST TIME THIS CENTURY

Prominent corner building in prime location on 392sqm block.

Net Lettable Area 220sqm

Rent \$55,000 Per Annum

Variable Outgoings \$11,933.92 Per Annum

Used as a Real Estate Agency since 1981 but suitable for a plethora of alternate uses.

Onsite parking for 6 cars.

The above information provided has been furnished to us by the vendor/s. We have not verified whether or not that information is accurate and do not have any belief in one way or the other in its accuracy. We do not accept any responsibility to any person for its accuracy and do no more than pass it on. All interested parties should make and rely upon their own inquiries in order to determine whether or not this information is in fact accurate.

🖷 6 🖸 392 m2

\$55,000 Plus Outgoings **Price** 

Per Annum Plus GST

**Property** Commercial **Type** 

Property 7948

ID

Land 392 m2 Area

Office 220 m2 Area