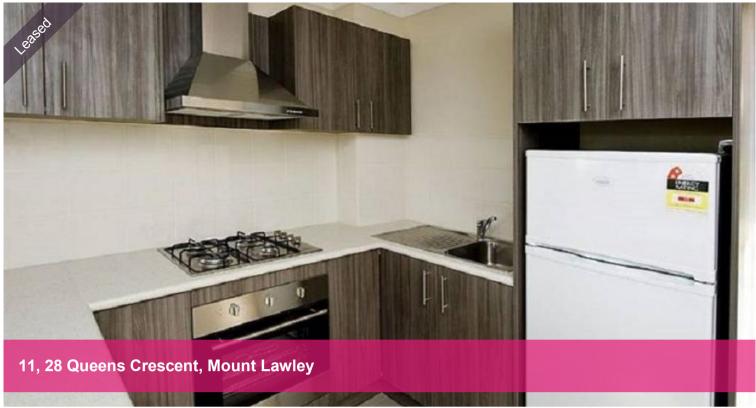

## Features include:

- Open plan kitchen, dining & living with easy care tiling
- Kitchen with stainless steel appliances & gas cooktop
- Split system air conditioning to lounge room
- Generous sized bedrooms with built in robes
- Well appointed bathroom
- Laundry space
- Sunny balcony