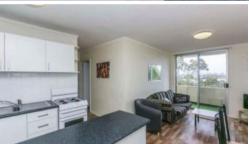

## Panoramic views!

Enjoy panoramic views over Perth and the Swan River from this 2 bedroom, furnished apartment.

Features of this property include:

- Modern renovated kitchen with electric cooking and open plan living area with balcony
- Renovated bathroom and built-in robes to both bedrooms
- Well maintained, secure complex with swimming pool and lift
- One car bay in secure parking area with auto gates