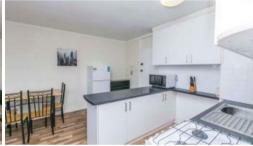

## Panoramic views!

Enjoy panoramic views over Perth and the Swan River from this 2 bedroom, furnished apartment.

Features of this property include:

- Modern renovated kitchen with electric cooking and open plan living area with balcony
- Renovated bathroom and built-in robes to both bedrooms
- Well maintained, secure complex with swimming pool and lift
- One car bay in secure parking area with auto gates