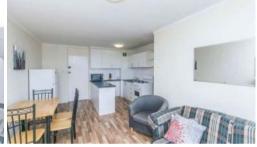

## Panoramic views!

Enjoy panoramic views over Perth and the Swan River from this 2 bedroom, furnished apartment.

Features of this property include:

- Modern renovated kitchen with electric cooking and open plan living area with balcony
- Renovated bathroom and built-in robes to both bedrooms
- Well maintained, secure complex with swimming pool and lift
- One car bay in secure parking area with auto gates