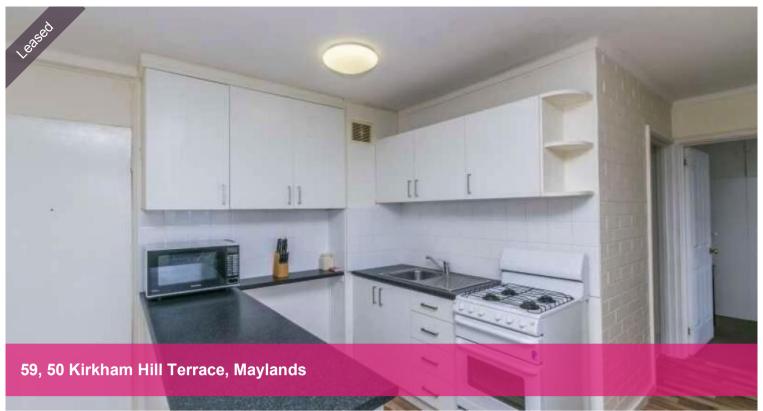

## Panoramic views!

Enjoy panoramic views over Perth and the Swan River from this 2 bedroom, furnished apartment.

Features of this property include:

- Modern renovated kitchen with electric cooking and open plan living area with balcony
- Renovated bathroom and built-in robes to both bedrooms
- Well maintained, secure complex with swimming pool and lift
- One car bay in secure parking area with auto gates