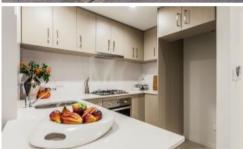

## Photos are for illustration purposes only

Boutique style brand new modern 2 bedroom apartment. Tiled living areas and carpets to bedrooms. Slim line blinds to windows.

Kitchen with modern finishes - stone bench tops, stainless steel appliances, dishwasher and generous kitchen storage with overhead cupboards - soft close cupboards throughout