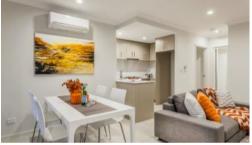

Split system air conditioner to living area to keep you cool in summer and warm in winter.

Bathroom is well appointment with frameless glass screens. Laminate bench tops with soft close cupboards.

Laundry designed to suit front loader, laminate bench top and built in soft close cupboards and tiled splash back.