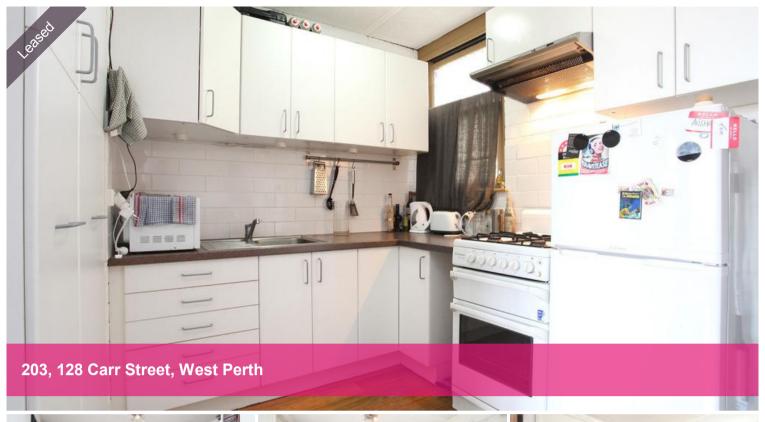

## Fully furnished in a fantastic location!

This 1 bedroom, fully furnished, second floor apartment is in an amazing location with West End Deli & Leederville just a short walk away & Beatty Park Leisure Centre also very close by.

## Features include:

- Open plan living area with split system A/C
- Fully equipped modern kitchen with gas stove & microwave
- A large built in robe to the bedroom & ceiling fan for summer comfort
- Balcony off the living area with a bistro table & chairs so you can enjoy coffee outside