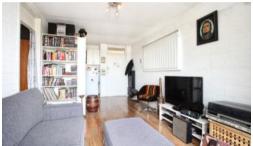

## Features include:

- Open plan living area with split system A/C
- Fully equipped modern kitchen with gas stove & microwave
- A large built in robe to the bedroom & ceiling fan for summer comfort
- Balcony off the living area with a bistro table & chairs so you can enjoy coffee outside