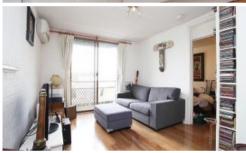

## Features include:

- Open plan living area with split system A/C
- Fully equipped modern kitchen with gas stove & microwave
- A large built in robe to the bedroom & ceiling fan for summer comfort
- Balcony off the living area with a bistro table & chairs so you can enjoy coffee outside