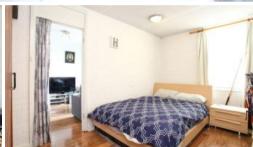

## Features include:

- Open plan living area with split system A/C
- Fully equipped modern kitchen with gas stove & microwave
- A large built in robe to the bedroom & ceiling fan for summer comfort
- Balcony off the living area with a bistro table & chairs so you can enjoy coffee outside