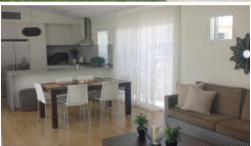

## Stunning architecturally designed home!

This stunning, architecturally designed 3 bedroom, 2 bathroom home boasts stylish indoor & outdoor living areas & quality kitchen appliances.

The home features:

- 3 bedrooms, 2 bathrooms
- Large Master with ensuite
- Double remote garage
- Open living, dining, kitchen
- Reverse cycle air-conditioning and evaporative cooling
- Spacious Theatre Room
- Stainless steel kitchen appliances
- BIR's in all rooms
- Enclosed courtyard with water features