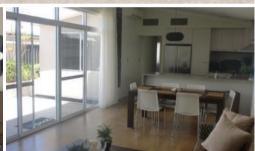

## Stunning architecturally designed home!

This stunning, architecturally designed 3 bedroom, 2 bathroom home boasts stylish indoor & outdoor living areas & quality kitchen appliances.

The home features:

- 3 bedrooms, 2 bathrooms
- Large Master with ensuite
- Double remote garage
- Open living, dining, kitchen
- Reverse cycle air-conditioning and evaporative cooling
- Spacious Theatre Room
- Stainless steel kitchen appliances
- BIR's in all rooms
- Enclosed courtyard with water features