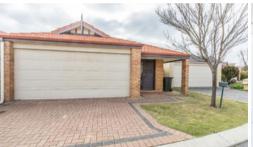

## Lovely, light & bright home

This lovely, light & bright home has the following features:

Kitchen overlooks the family & dining area

- Kitchen with plenty of storage & bench space
- Modern stainless steel appliances including a dishwasher
- Master bedroom with walk in robe & well-appointed ensuite
- Other bedrooms are of good size
- Well-appointed family bathroom with separate shower & full sized bath
- Paved patio area
- Fully reticulated backyard
- Double lockup garage