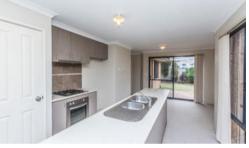

## Lovely, light & bright home

This lovely, light & bright home has the following features:

Kitchen overlooks the family & dining area

- Kitchen with plenty of storage & bench space
- Modern stainless steel appliances including a dishwasher
- Master bedroom with walk in robe & well-appointed ensuite
- Other bedrooms are of good size
- Well-appointed family bathroom with separate shower & full sized bath
- Paved patio area
- Fully reticulated backyard
- Double lockup garage