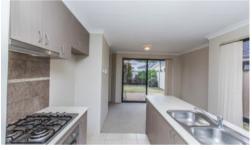

## Lovely, light & bright home

This lovely, light & bright home has the following features:

Kitchen overlooks the family & dining area

- Kitchen with plenty of storage & bench space
- Modern stainless steel appliances including a dishwasher
- Master bedroom with walk in robe & well-appointed ensuite
- Other bedrooms are of good size
- Well-appointed family bathroom with separate shower & full sized bath
- Paved patio area
- Fully reticulated backyard
- Double lockup garage