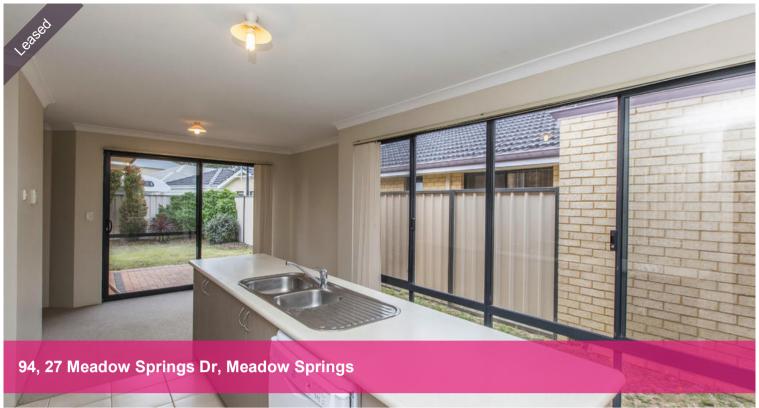

## Lovely, light & bright home

This lovely, light & bright home has the following features:

Kitchen overlooks the family & dining area

- Kitchen with plenty of storage & bench space
- Modern stainless steel appliances including a dishwasher
- Master bedroom with walk in robe & well-appointed ensuite
- Other bedrooms are of good size
- Well-appointed family bathroom with separate shower & full sized bath
- Paved patio area
- Fully reticulated backyard
- Double lockup garage